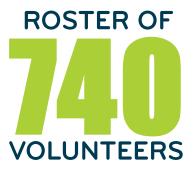

## **VOLUNTEERS!**

90%

Of Home Delivered Meals Recipient say they look forward to seeing the volunteers!

32,55 volunteer hours in 2022

"Your volunteers are lovely people and some, I now consider friends for conversation." "They are wonderful - happy, cheerful, on time. Concerned about me."