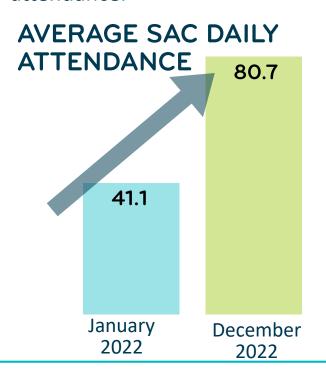

## SENIOR ACTIVITY CENTERS

Our Senior Activity Centers are funded by the Rockland County Office for the Aging.

Programming in the centers is diverse and aims to fulfill the social, occupational, spiritual, physical, intellectual and educational needs of our members. Examples of activities include: exercise, arts & crafts, live musical entertainment, pet therapy, cooking demos, shopping trips, games and guest speakers on a variety of topics. Holiday and birthday parties are the days where we see our highest attendance.

We currently have 3 Senior Activity Centers:

- Clarkstown/Pearl River
  - Nyack Re-opened April 2022!
- Ramapo