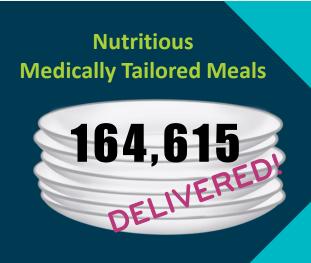

# Every older adult in Rockland is living their life to the fullest

Dear Friends,

On behalf of Meals on Wheels of Rockland, I would like to share our 2022 experience and our plans for 2023.

This past year we have delivered 164,000 meals! This would not have been possible without donors, volunteer and supporters who share the belief that we must all come together, appreciate and look out for the seniors in our community. Our collective goal is that seniors are not left behind, forgotten or hungry. Instead, they are able to live out the independent lives they deserve and enjoy the kind of life-giving connections that will nourish them as they continue to age. And, as they continue to age, we love to celebrate all our meal recipients, especially landmark birthdays -- this includes 26 recipients that turned 100 or more in 2022!

Now into our 48th year, Meals on Wheels is proud to be a valued resource for Rockland County's Senior Community. We look at this past year as one of recovery, as we have been able to re-open a third Senior Activity Center and ideally would open a fourth 2023. However, when it comes to our core service, Home Delivered Meals, we are still seeing a volume surge. That momentous 164,000 meals served, is up +36% from the same time frame pre-COVID-19. Our army of Volunteers help make it all possible. Attracting and retaining dedicated Volunteers has never been more important.